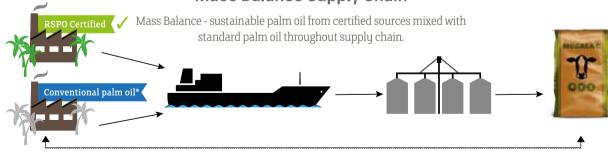

### Mass Balance Supply Chain

Sustainable palm oil from certified sources mixed with standard palm oil throughout supply chain.

\* VWFI commits to only use palm oil and derivatives in our products from sources that fulfill NDPE sustainability criteria