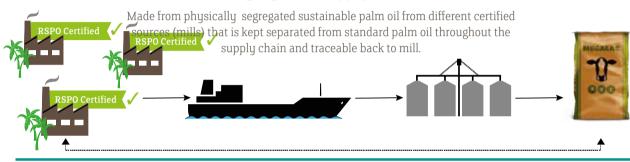

#### Produced from RSPO certified - sustainable palm oil

 Made from physically segregated sustainable palm oil from different certified sources (mills) that is kept separated from standard palm oil throughout the supply chain and traceable back to mill.

### Segregated Supply Chain

Made from physically-segregated sustainable palm oil from different certified sources (mills) that is kept separated from standard palm oil throughout the supply chain and traceable back to mill.

## Produced from RSPO certified - sustainable palm oil

 Made from physically segregated sustainable palm oil from different certified sources (mills) that is kept separated from standard palm oil throughout the supply chain and traceable back to mill