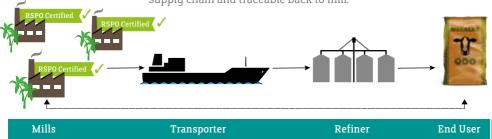

#### Produced from RSPO certified - sustainable palm oil

 Made from physically segregated sustainable palm oil from different certified sources (mills) that is kept separated from standard palm oil throughout the supply chain and traceable back to mill.

### Segregated Supply Chain

Made from physically-segregated sustainable palm oil from different certified sources (mills) that is kept separated from standard palm oil throughout the supply chain and traceable back to mill.

## Produced from RSPO certified - sustainable palm oil

 Made from physically segregated sustainable palm oil from different certified sources (mills) that is kept separated from standard palm oil throughout the supply chain and traceable back to mill

### Segregated Supply Chain

Mills Transporter Refiner End User