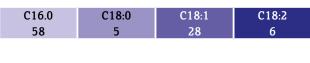

## Fatty Acid Profile (% of total fatty acids)

| C16:0 | C18:0 | C18:1 | C18:2 |
|-------|-------|-------|-------|
| 48    | 5     | 36    | 9     |

Optimum balance

**Mega-Max** is the latest supplement in the **Megalac** range of rumen-protected fats, developed based on the latest scientific research on feeding fats to dairy cows. **Mega-Max** is uniquely-formulated with a specific balance of C16:0 and C18:1 fatty acids to achieve performance benefits through the whole lactation.