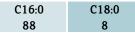

Fatty Acid Profile (% of total fatty acids)

**Mega-Fat Extra** is almost entirely C16:0 fatty acids (97%) to promote milk fat production.

Fatty Acid Profile (% of total fatty acids)

| C16:0 | C18:0 |  |
|-------|-------|--|
| 97    | 2     |  |