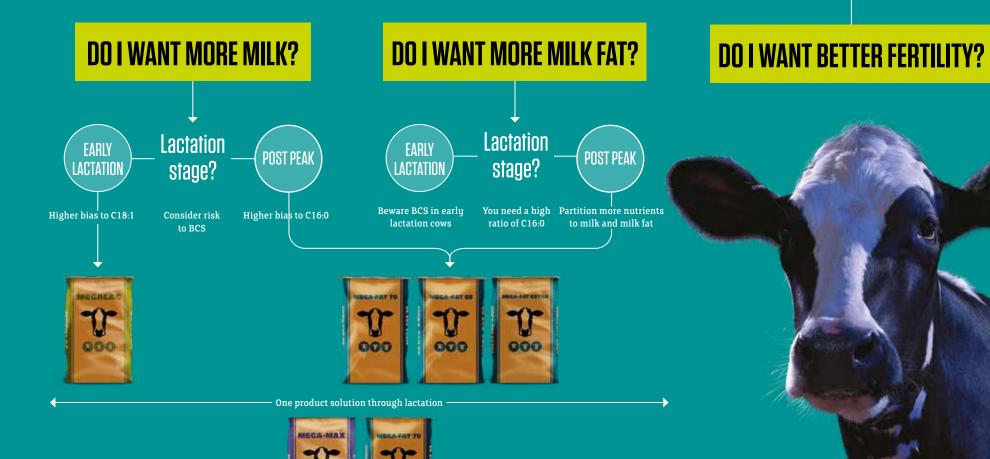

**Megalac** is an ideal supplement to increase energy supply in early lactation diets of cows and sheep and is well-proven to improve milk yield and fertility. Contains both C16:0 and rumenprotected C18:1 fatty acids in calcium salt form.

**Mega-Max** is a multi-purpose fat supplement for dairy cows and other ruminants targeted to improve milk yield, milk fat, fertility and body condition score throughout lactation.

**Mega-Max 2.0** is also available as a low odour variant.

## **MEGA-FAT**® More milk fat

**Mega-Fat 70** is a mid-C16 calcium salt formulation delivering 70% milk fat-boosting C16 fatty acids along with rumen-protected C18:1 for digestibility, fertility and body condition score benefits.